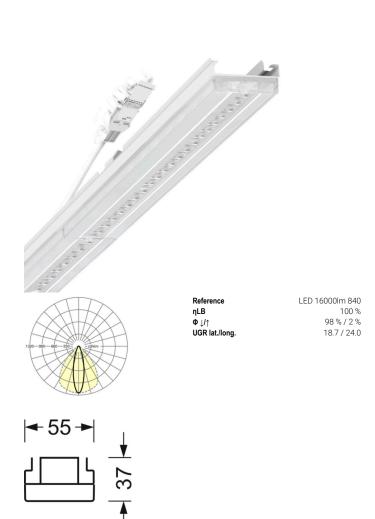

# LIGHTING TECHNOLOGY

| 80 / 4000K                         |
|------------------------------------|
|                                    |
| 3SDCM                              |
| 16386lm                            |
| 50000h L80/B10 (Tq 30°C), 70000h   |
| L80/B50 (Tq 30°C), 100000h L80/B50 |
| (Tq 25°C)                          |
| 170lm/W                            |
| 25° (C0) / 100 ° (C90)             |
| 18.7 / 24.0                        |
|                                    |

### **MECHANICS**

| 0                    |         |                                                    |
|----------------------|---------|----------------------------------------------------|
| Housing colour       |         | traffic white RAL 9016                             |
| Dimensions (LxWx     | (H/DxH) | 2299mm x 55mm x 37mm                               |
| Weight (net)         |         | 2.3kg                                              |
| Type of installation |         | Mounting rail system installation, Light structure |
| Dimensions           |         |                                                    |
| L                    | 2299 mm | Length                                             |
| В                    | 55 mm   | Width                                              |
| Н                    | 37 mm   | Height                                             |